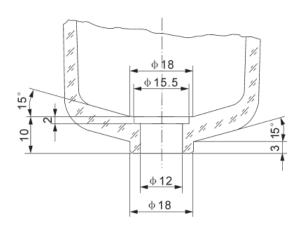

## Ningbo Vogue Pneumatics Industry Co., Ltd.

# **ZDF5** Type Auto Discharger



## Range of application

This product is installed at the bottom of water cups of auto drainers, air filters and air filter regulators. It can automatically discharge the condensed water gathered in the water cup.

#### Features

Auto drain

Air shutoff drain

Manual drain

#### Dimensions



### Technical requirements

Fluid: Compressed air

Ambient and fluid temperature :  $5\sim60^{\circ}$ C Operating pressure :  $0.15\sim1.00$ MPa

#### Attention

When using, the drainer should be installed vertically and the drain port should face down.

## Dimension of connecting part of water cup



109 | F.R.L. UNIT