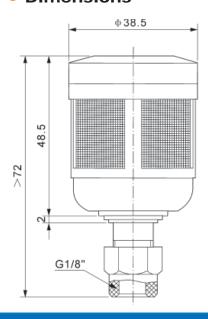

## Ningbo Vogue Pneumatics Industry Co., Ltd.

# **ZDF5** Type Auto Discharger



## Range of application

This product is installed at the bottom of water cups of auto drainers, air filters and air filter regulators. It can automatically discharge the condensed water gathered in the water cup.

#### Features

Auto drain

Air shutoff drain

Manual drain

#### Dimensions



### Technical requirements

Fluid: Compressed air

Ambient and fluid temperature :  $5\sim60^{\circ}$ C Operating pressure :  $0.15\sim1.00$ MPa

#### Attention

When using, the drainer should be installed vertically and the drain port should face down.

## Dimension of connecting part of water cup



109 | F.R.L. UNIT